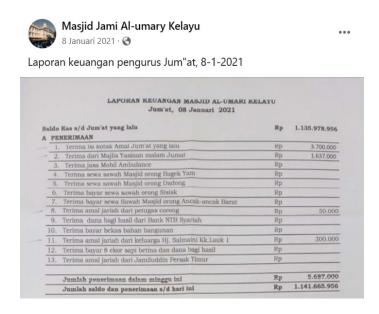

Jami' Al-Umary Mosque Kelayu carry out financial records using the cash basic method Transactions are recorded when cash is received or when cash is paid out. Cash recording is also carried out using a single entry recording system, apart from The Al-Umary Kelayu Jami' Mosque does not make financial reports, However, the mosque management only makes notes in the form of an entry cash book and recorded cash outflows are very modest. Meanwhile reporting Mosque finances are carried out once a week, namely on Friday and once a week it is uploaded on the mosque's social media, namely Jmi' Al-Umary Kelayu Mosque at social media.

Information the finances of the Jami' Al-Umary Kelayu Mosque can be accessed by everyone via offline and online. Financial information is carried out offline through an announcement from the funnel officer before Friday prayers begin, read the total donations, income and expenses for the week, while online information can be accessed on the mosque's Facebook account Jami' Al-Umary Kelayu, income information was uploaded to this account and total cash. Apart from that, mosque financial information is accessed in the media social financial information is also carried on board information in front of the

mosque entrance for all purposes. The congregation can find out this financial information. If done in Friday only, this information is only known to the congregation at that time that's just Friday. Therefore, so that everyone can know, the information would also be good to stick to the financial information is on the notice board in the mosque.

**Figure 3.** Transparency Of Financial Reports the Jami' Al-Umary Kelayu Mosque Through Social Media